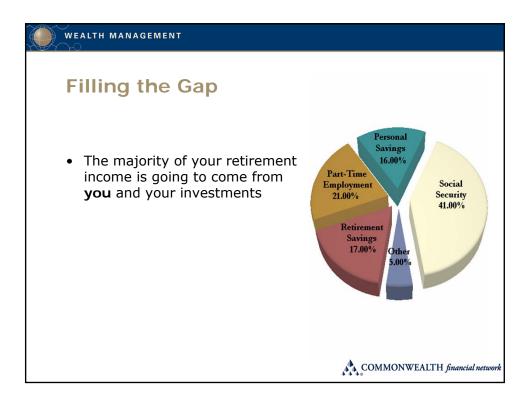

|
| Whether you are investing for retirement, college, or<br>another objective, you are faced with the task of<br>quantifying your goal, developing an asset allocation<br>strategy and choosing the most appropriate investment<br>vehicles for your wealth. In the midst of this complexity,<br>we are here to partner with you to help you to pursue<br>your financial hopes and dreams. |
| COMMONWEALTH financial network                                                                                                                                                                                                                                                                                                                                                          |