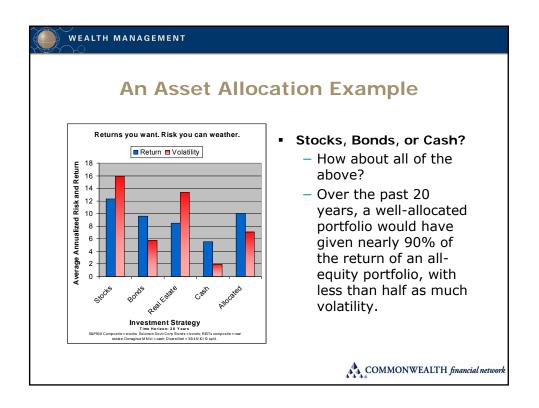

| WEALTH MANAGEMENT                                                                                                                                                                                                                                                                                                                                                                       |
|-----------------------------------------------------------------------------------------------------------------------------------------------------------------------------------------------------------------------------------------------------------------------------------------------------------------------------------------------------------------------------------------|
| Accumulation Planning Wrap-U